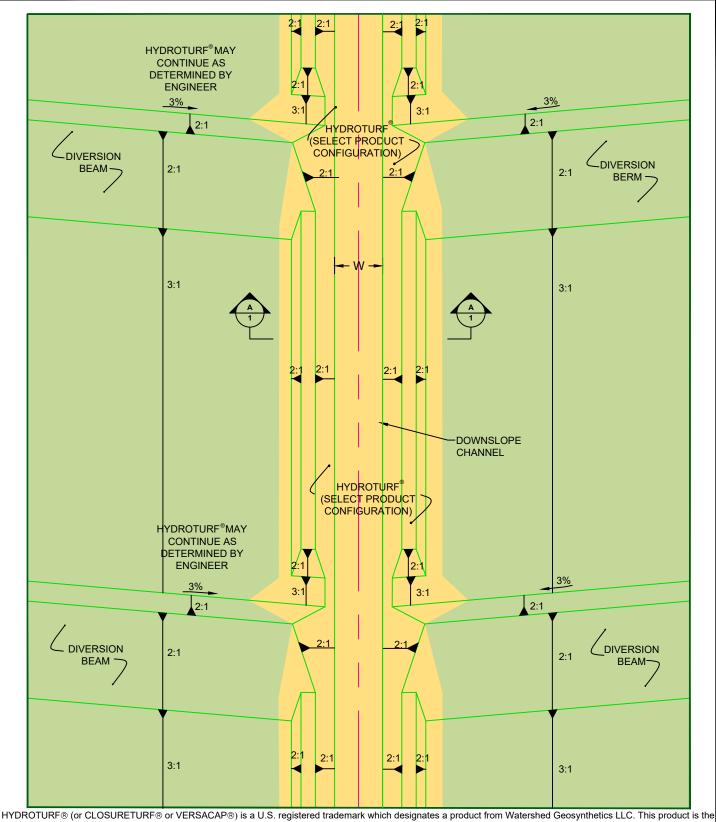

HYDROTURF® (or CLOSURETURF® or VERSACAP®) is a U.S. registered trademark which designates a product from Watershed Geosynthetics LLC. This product is the subject of issued U.S. and foreign patents and/or pending U.S. and foreign patent applications. All information, recommendations and suggestions appearing in this literature concerning the use of our products are based upon test and data believed to be reliable; however, this information should not be used or relied upon for any specific application without independent professional examination and verification of accuracy, suitability and applicability. Since the actual use by others is beyond our control, no guarantee or warranty of any kind, expressed or implied, is made by Watershed Geosynthetics, LLC as to the effect of such use or