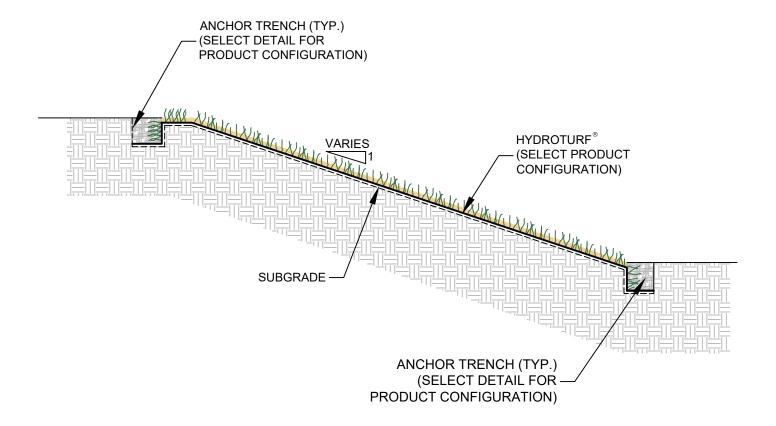

## HYDROTURF® SLOPE PROTECTION SECTION

File # HTSL-01-R00

 Rev #
 Scale
 Date

 0
 NTS
 2/8/2017

FIGURE 1