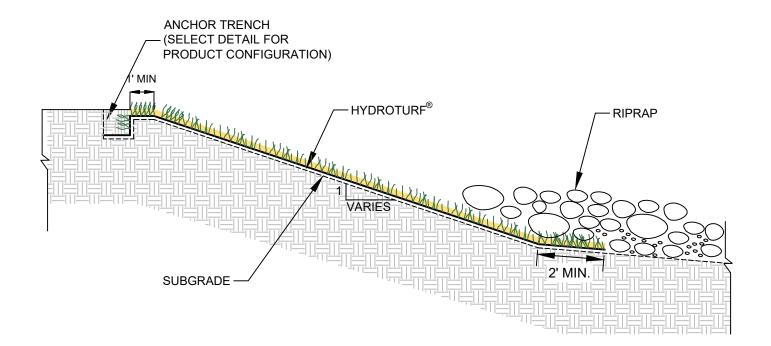

## **WG Watershed** *Geo*<sup>®</sup>

PRODUCT

HYDROTURF® YPICAL BANK SECTION WITH RIPRAP

1111

File # HTSL-02-R00

 Rev # Scale
 Date

 0
 NTS
 2/8/2017

FIGURE 1